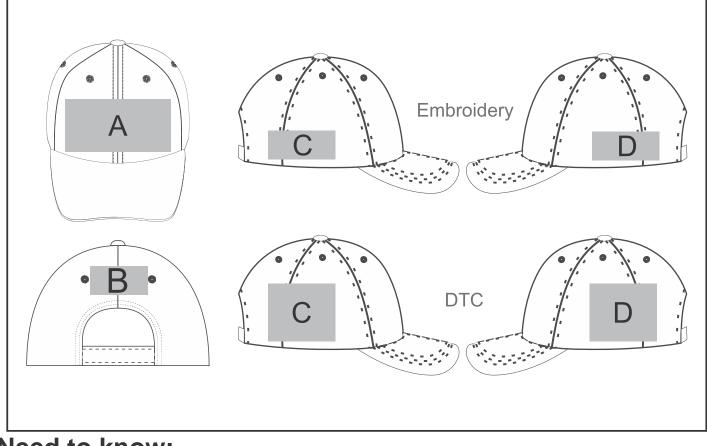

#### **Position A**

- 1. Digital Transfer Caps (DTC-CAP) Full Colour Size: 110mm wide x 55mm high
- 2. Embroidery (EM-CAPFRONT) N/A Size: 110mm wide x 55mm high
- 3. Silicone (STP-A) N/A Size: 30mm wide x 30mm high
  - 4. Silicone (STP-B) N/A Size: 50mm wide x 50mm high
- 5. Silicone (STP-C) N/A Size: 80mm wide x 50mm high
- 6. Silicone (STP-D) N/A Size: 110mm wide x 40mm high

#### **Position C**

- 1. Digital Transfer Caps (DTC-CAP) Full Colour Size: 70mm wide x 60mm high
- 2. Embroidery (EM-CAPSIDE) 1 Colour Size: 70mm wide x 30mm high
- 3. Silicone (STP-A) N/A Size: 30mm wide x 30mm high
- 4. Silicone (STP-B) N/A Size: 50mm wide x 50mm high
- 5. Silicone (STP-C) N/A Size: 70mm wide x 60mm high

### **Position B**

- 1. Digital Transfer Caps (DTC-CAP) Full Colour Size: 50mm wide x 20mm high
- 2. Embroidery (EM-CAPBACK) N/A Size: 80mm wide x 25mm high
- 3. Silicone (STP-A) N/A Size: 30mm wide x 20mm high
- 4. Silicone (STP-B) N/A Size: 50mm wide x 20mm high

#### Position D

- 1. Digital Transfer Caps (DTC-CAP) Full Colour Size: 70mm wide x 60mm high
- 2. Embroidery (EM-CAPSIDE) N/A Size: 70mm wide x 30mm high
- 3. Silicone (STP-A) N/A Size: 30mm wide x 30mm high
- 4. Silicone (STP-B) N/A Size: 50mm wide x 50mm high
- 5. Silicone (STP-C) N/A Size: 70mm wide x 60mm high